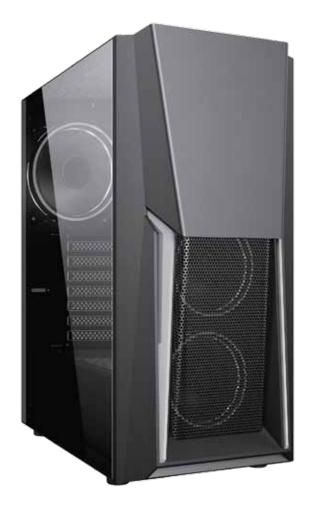

## PIONEER

- Parts & Accessories
- x5 x13 x6 x4 x2

- 1. Stylish Titanium-alike surface with metal mesh front panel
- 2. 3 USB ports with one headphone and microphone jack on the top
- 3. Optional 3\* 12cm fans on the front structure
- 4. Drive Frame for 2\* 3.5" drive
- 5. 2\* 2.5" SSD
- 6. Cable management design
- 7. Optional 1\* 12cm fan on the rear
- 8. Removable magnetic anti-dust cover included
- 9. Optional 2\* 12cm fan on the top
- 10. Individual cooling zones concept
- 11. Support the highest CPU cooling kit up to 160mm
- 12. Support extended graphics cards up to 300mm
- 13. Tempered glass side panel included
- 14. Anti-dust net on the bottom for the power supply