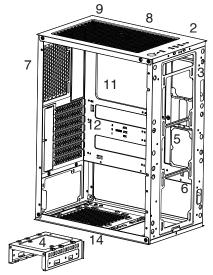

## PIONEER

- Parts & Accessories
- x5 x13 x6 x4 x2

- 1. Stylish Titanium-alike surface with metal mesh front panel
- 2. 3 USB ports with one headphone and microphone jack on the top
- 3. Optional 3\* 12cm fans on the front structure
- 4. Drive Frame for 2\* 3.5" drive
- 5. 2\* 2.5" SSD
- 6. Cable management design
- 7. Optional 1\* 12cm fan on the rear
- 8. Removable magnetic anti-dust cover included
- 9. Optional 2\* 12cm fan on the top
- 10. Individual cooling zones concept
- 11. Support the highest CPU cooling kit up to 160mm
- 12. Support extended graphics cards up to 300mm
- 13. Tempered glass side panel included
- 14. Anti-dust net on the bottom for the power supply